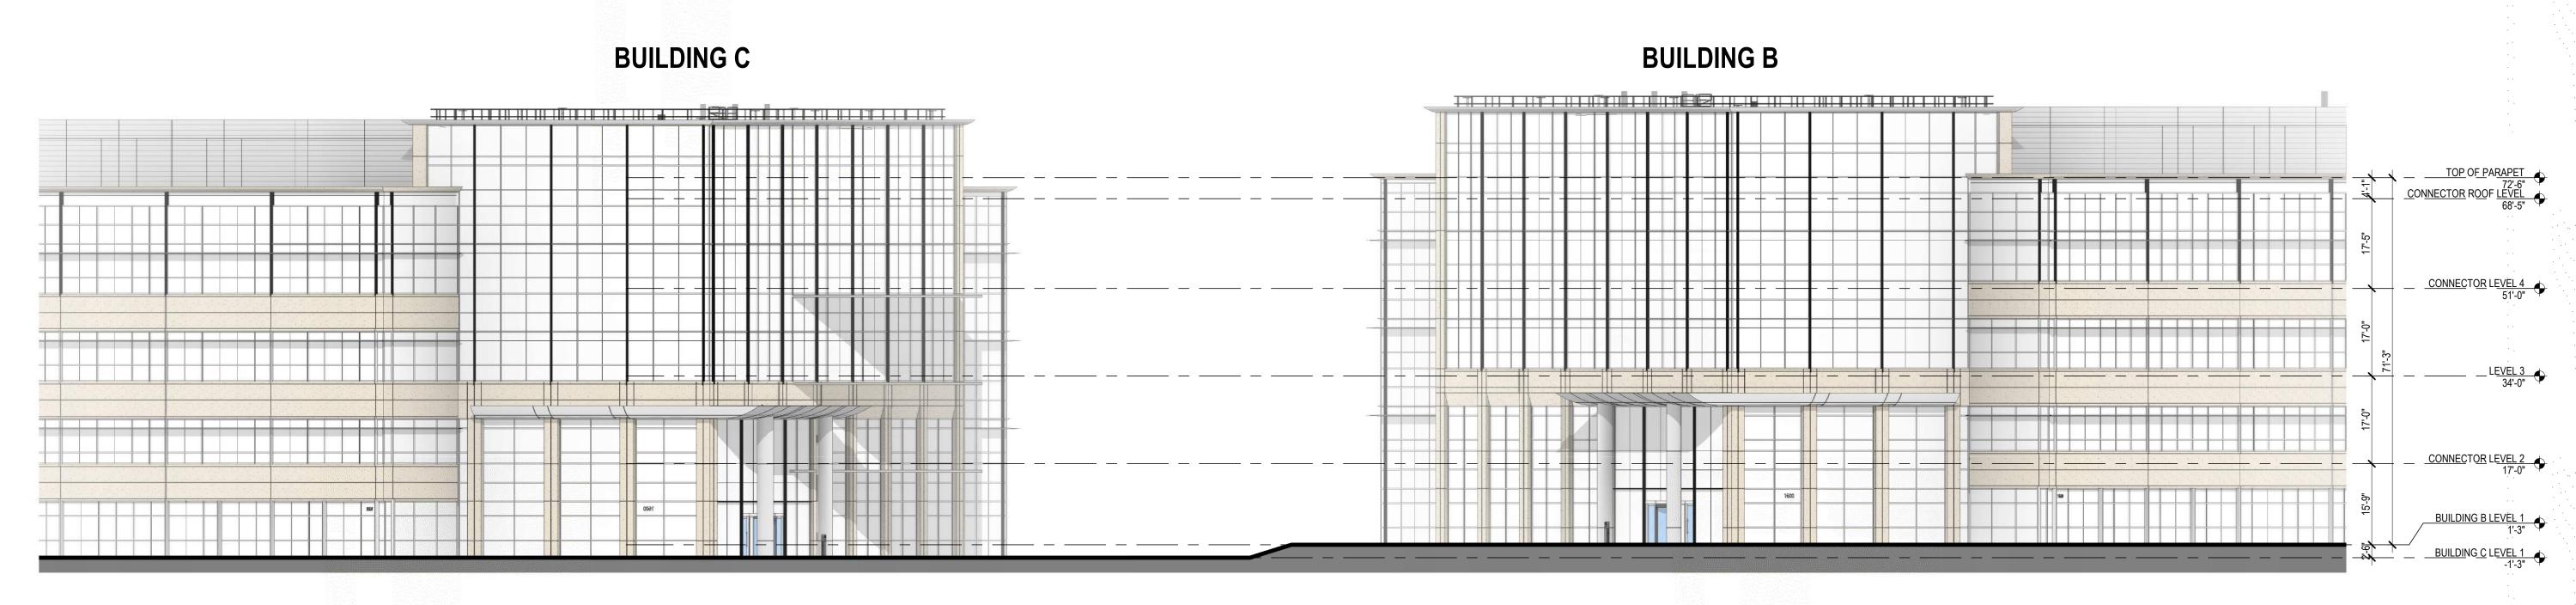

PROPOSED CONNECTION - NORTH ELEVATION

PLANNING SUBMITTAL

2 APPROVED PROJECT - NORTH ELEVATION1 1/16" = 1'-0"

**ENGINEERS** 

BRISBANE, CA 94005

SOUTH ELEVATIONS (ENTITLED + PROPOSED) PLANNING SUBMITTAL

ARCHITECTS ENGINEERS