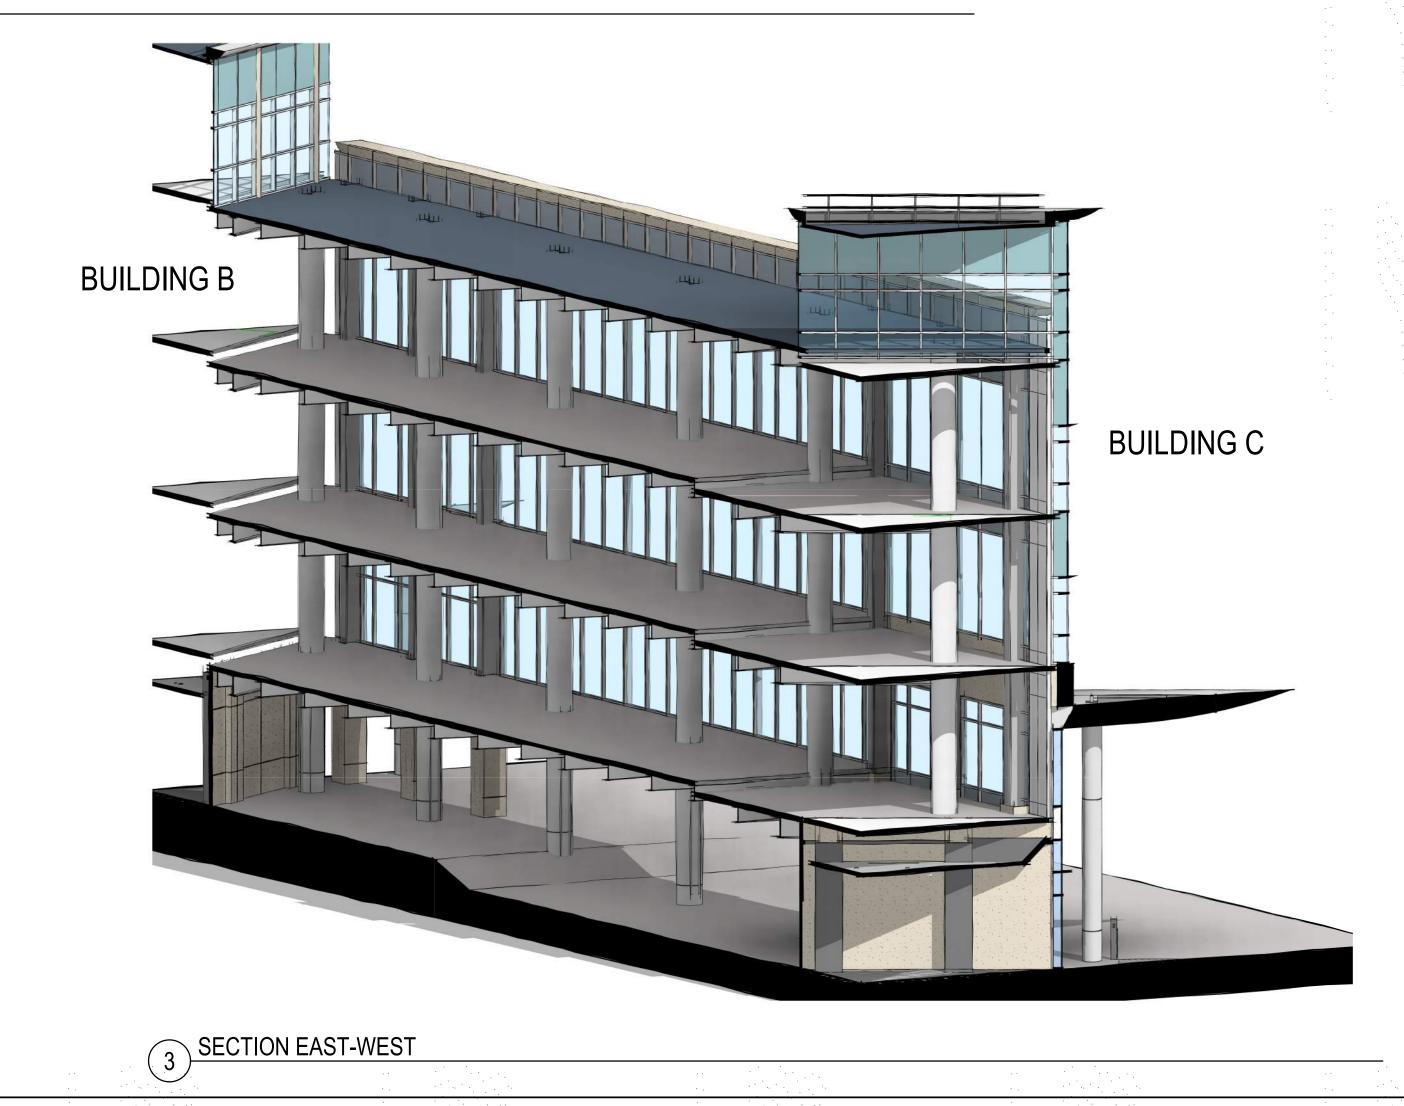

1 NORTH SOUTH SECTION
3/32" = 1'-0"

1600 SIERRA POINT

BRISBANE, CA 94005

PLANNING SUBMITTAL

SECTIONS 06/07/2019

BRISBANE, CA 94005

BUILDING C