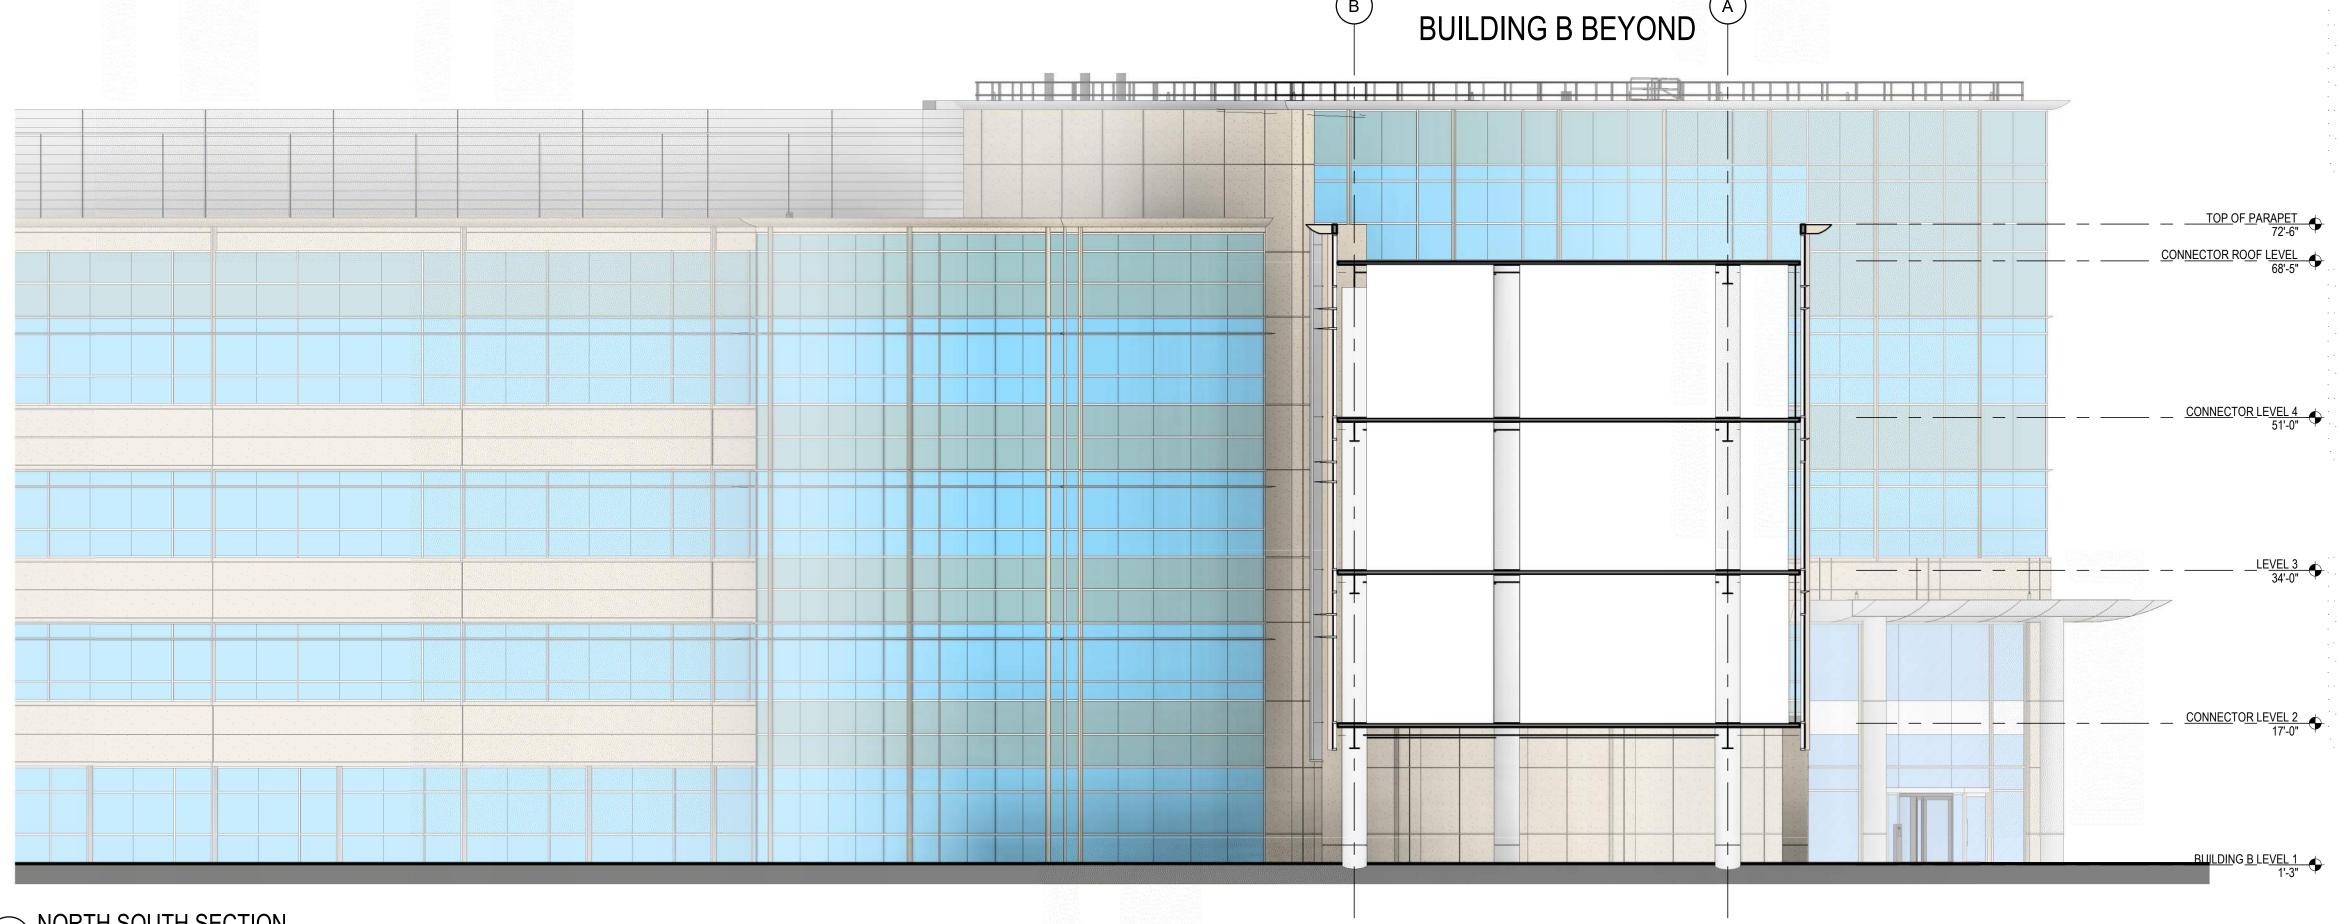

1 NORTH SOUTH SECTION
3/32" = 1'-0"

1600 SIERRA POINT

BRISBANE, CA 94005

PLANNING SUBMITTAL

SECTIONS 06/07/2019

BRISBANE, CA 94005

BUILDING C