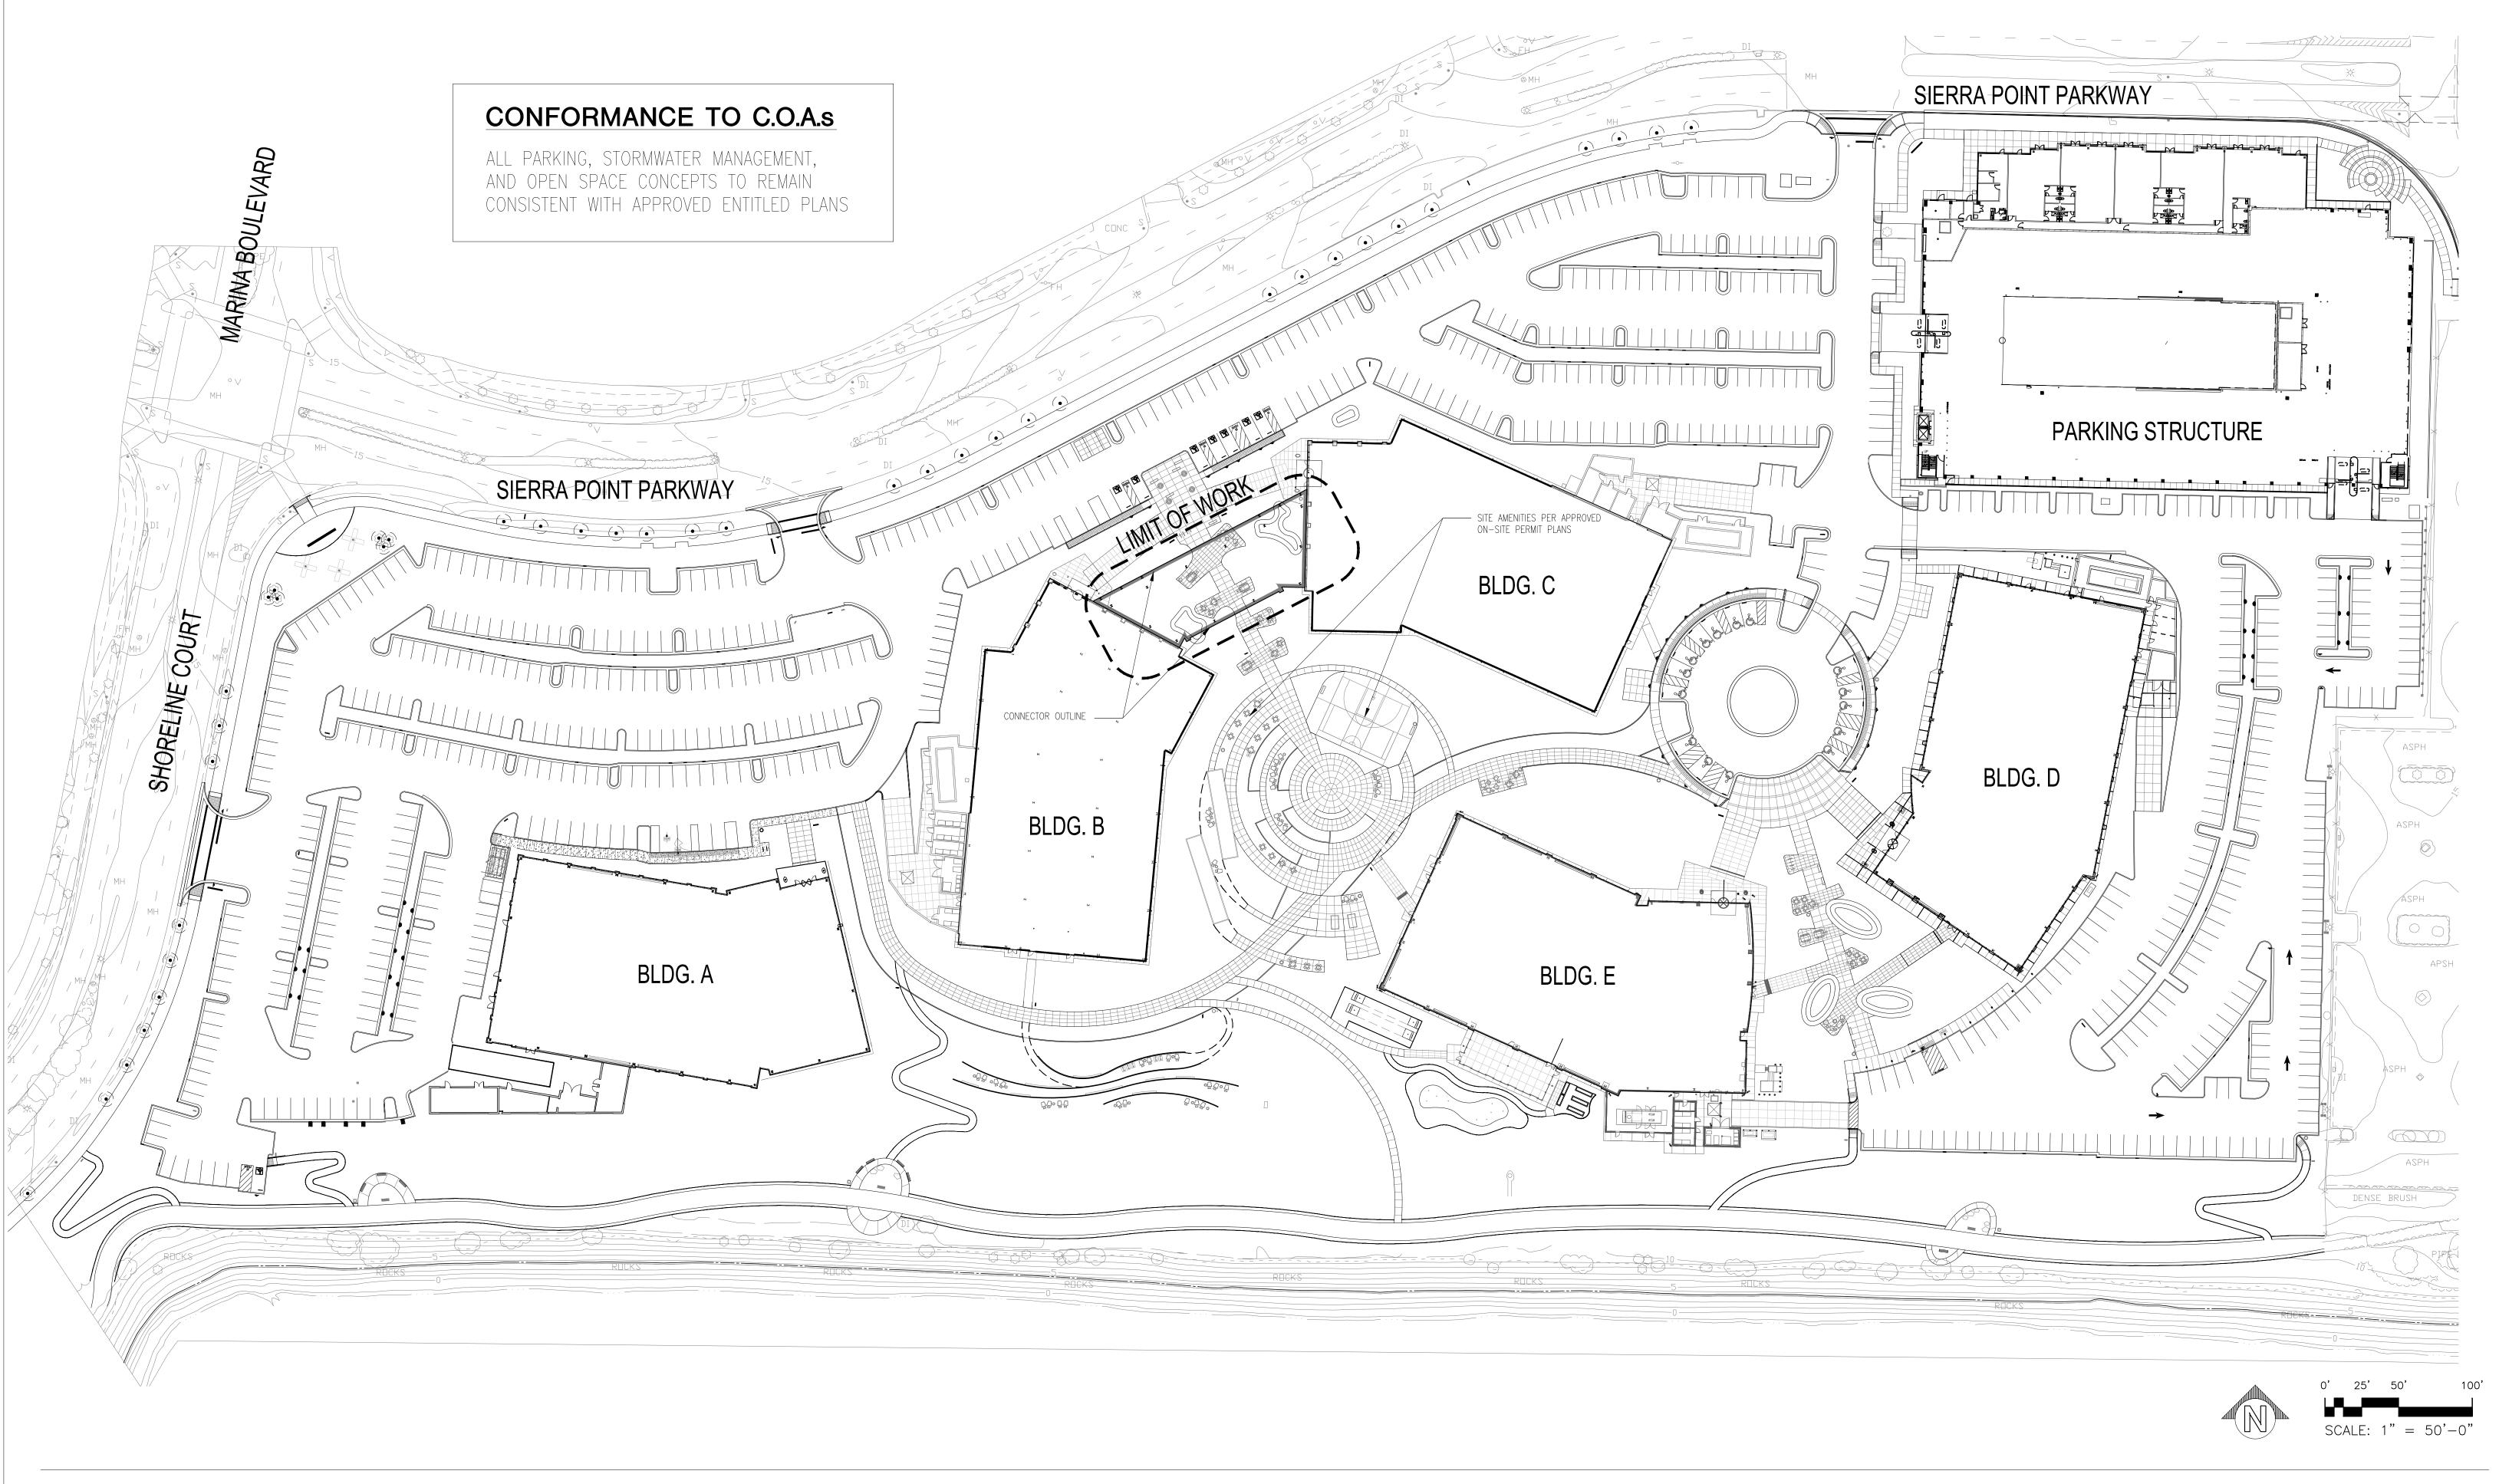

### PROJECT DATA

Zoning: SP-CRO Sierra Point Commercial District

22.85 Acres (995,172 SF) Site Area:

**Building Areas:** 

Previously approved Camps (Bldgs A-E):

540,185 SF Proposed Conector between Bldgs B and C:

Total Campus SF with Proposed Connector:

20, 904 SF (6,968 SF/level)

561,089 SF

FAR: 0.56

Parking Provided: 1,760 cars (50% compact)

Proposed Parking Ratio: 1/318

1000 SIERRA POINT PARKWAY, BRISBANE, CA

CAMPUS SITE PLAN
06/07/2019