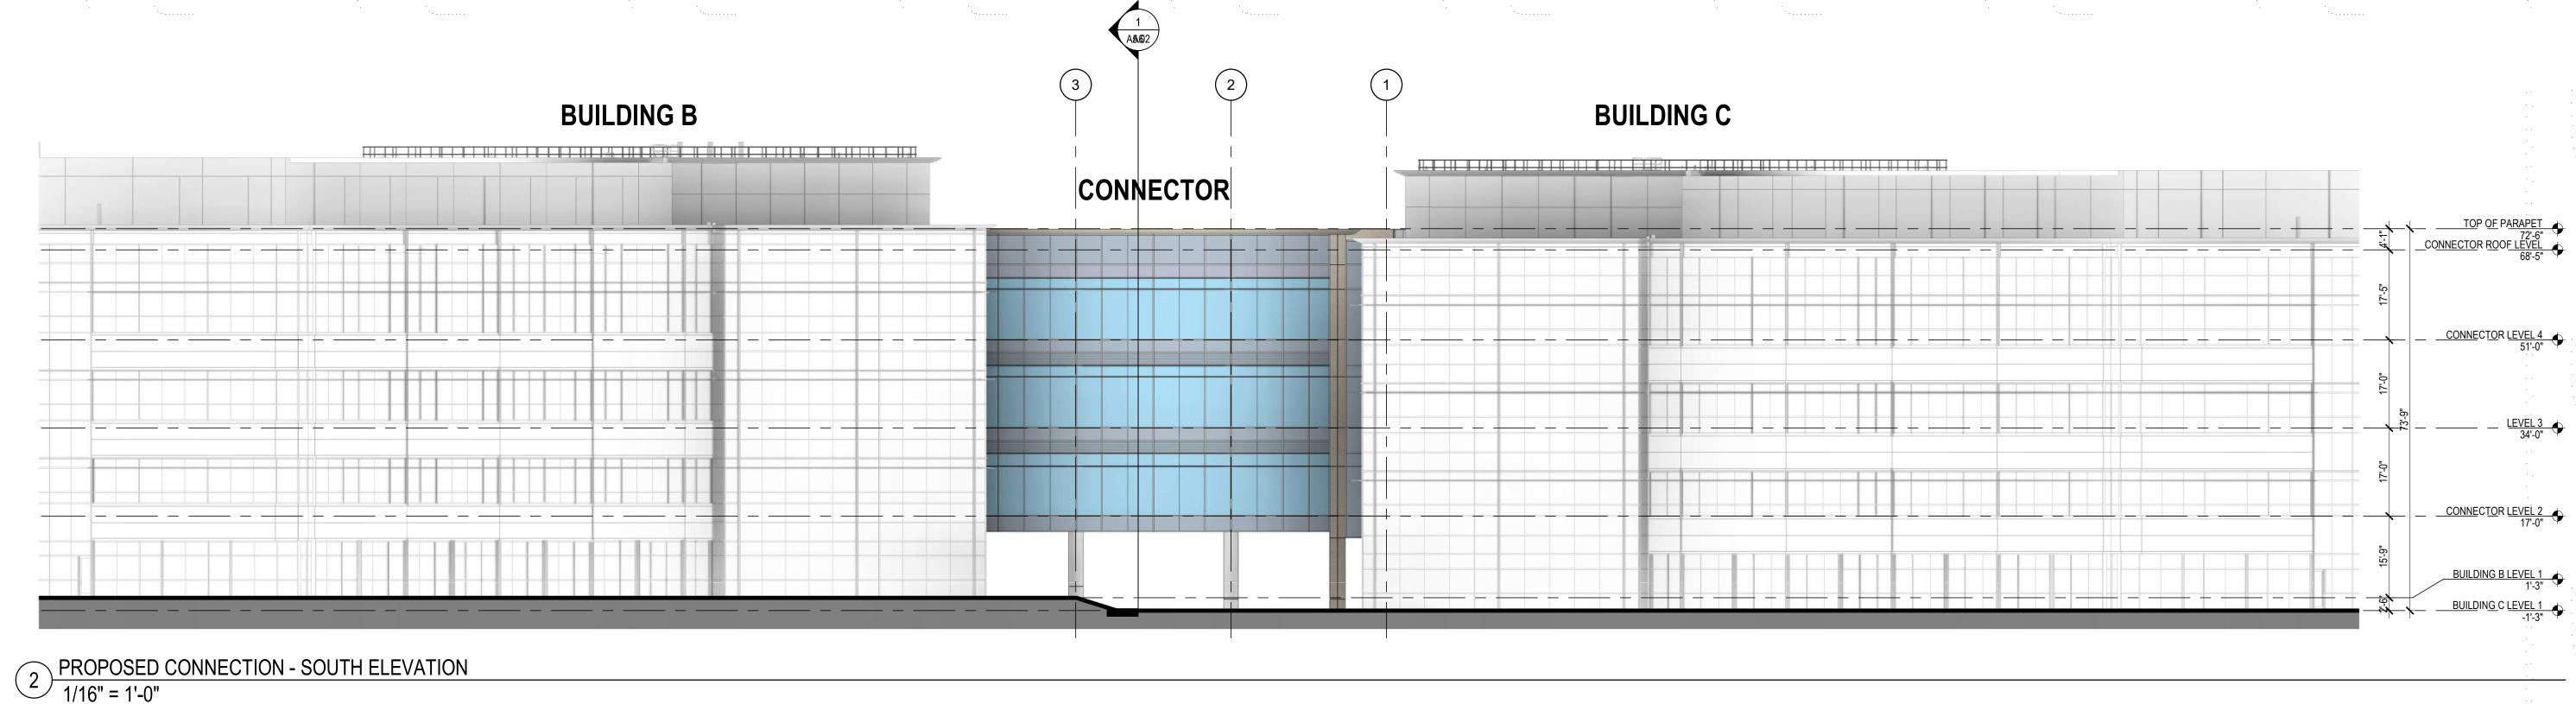

PROPOSED CONNECTION - NORTH ELEVATION

PLANNING SUBMITTAL

2 APPROVED PROJECT - NORTH ELEVATION1 1/16" = 1'-0"

**ENGINEERS** 

BRISBANE, CA 94005

SOUTH ELEVATIONS (ENTITLED + PROPOSED) PLANNING SUBMITTAL

ARCHITECTS ENGINEERS