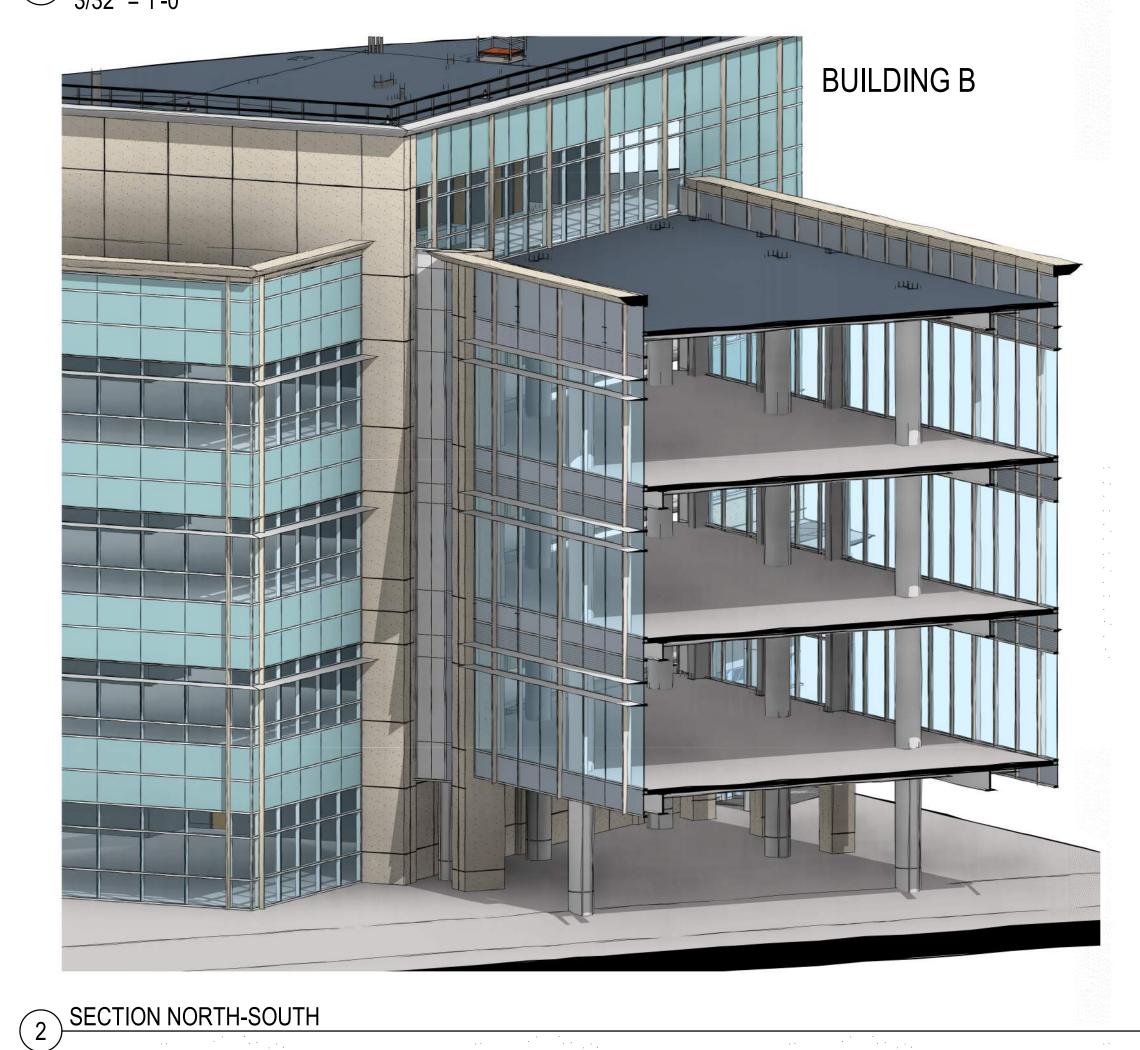

1 NORTH SOUTH SECTION
3/32" = 1'-0"

1600 SIERRA POINT

BRISBANE, CA 94005

PLANNING SUBMITTAL

SECTIONS 06/07/2019

BRISBANE, CA 94005

BUILDING C