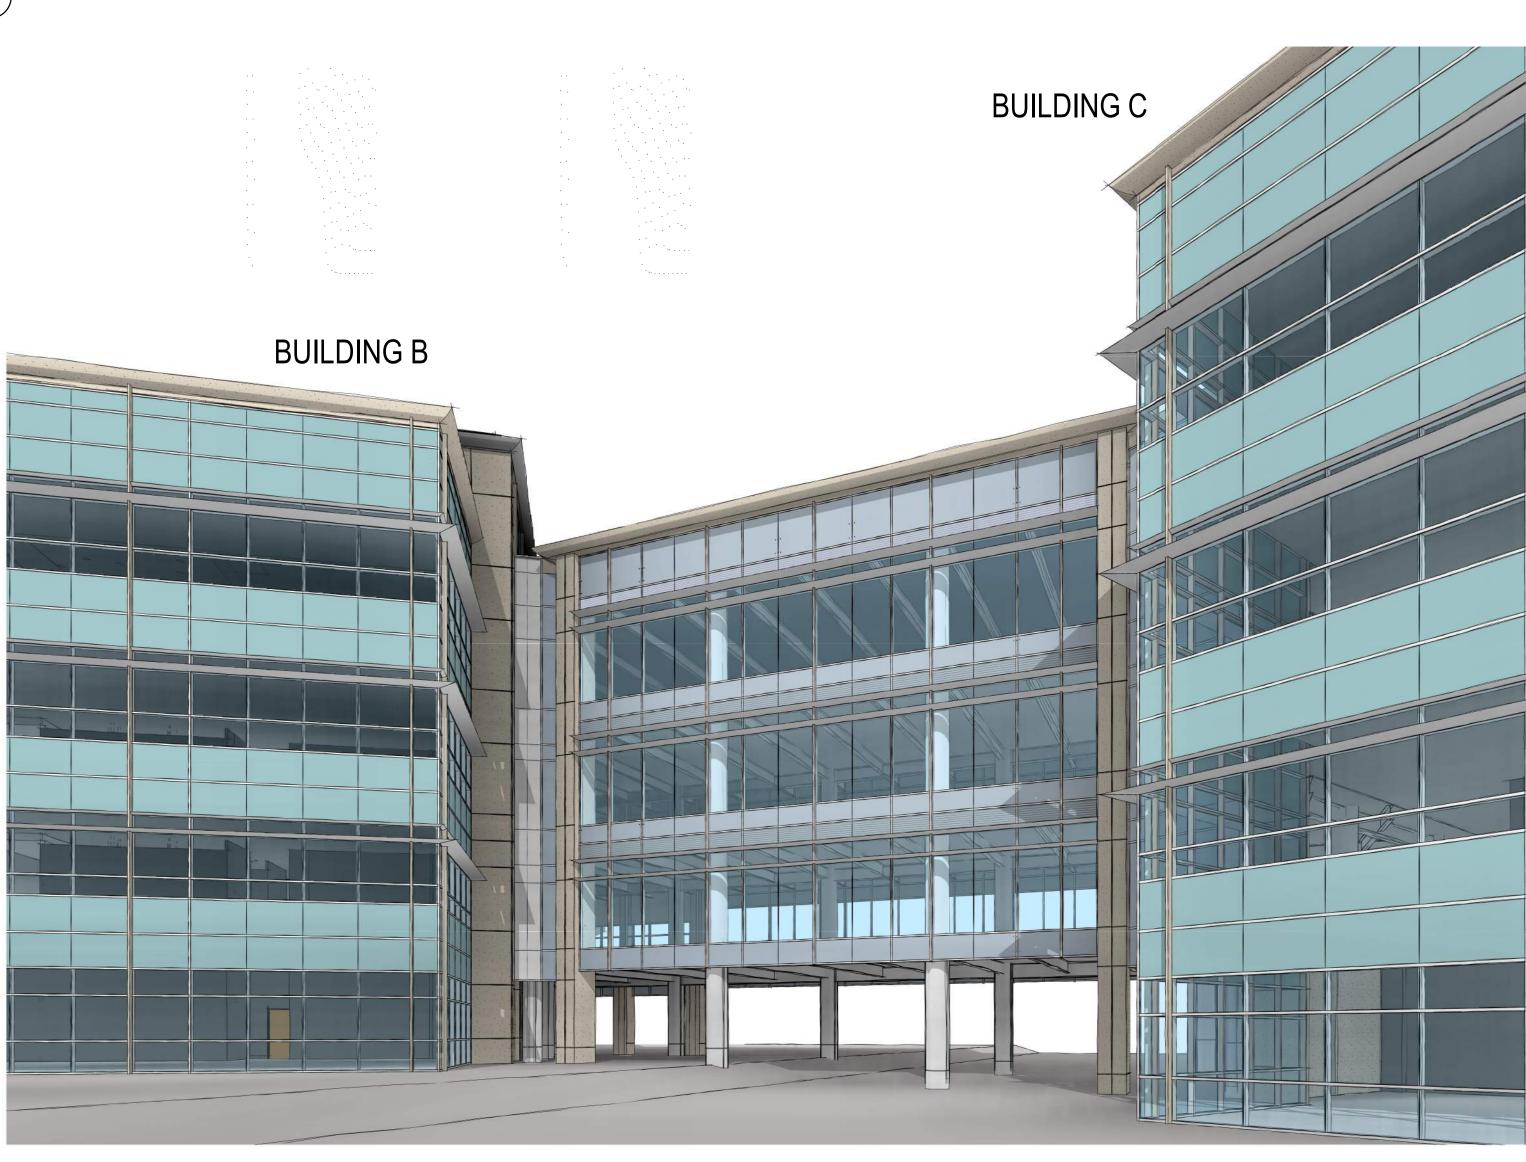

PROPOSED CONNECTION - NORTH ELEVATION

PLANNING SUBMITTAL

2 APPROVED PROJECT - NORTH ELEVATION1 1/16" = 1'-0"

**ENGINEERS** 

BRISBANE, CA 94005

SOUTH ELEVATIONS (ENTITLED + PROPOSED) PLANNING SUBMITTAL

ARCHITECTS ENGINEERS