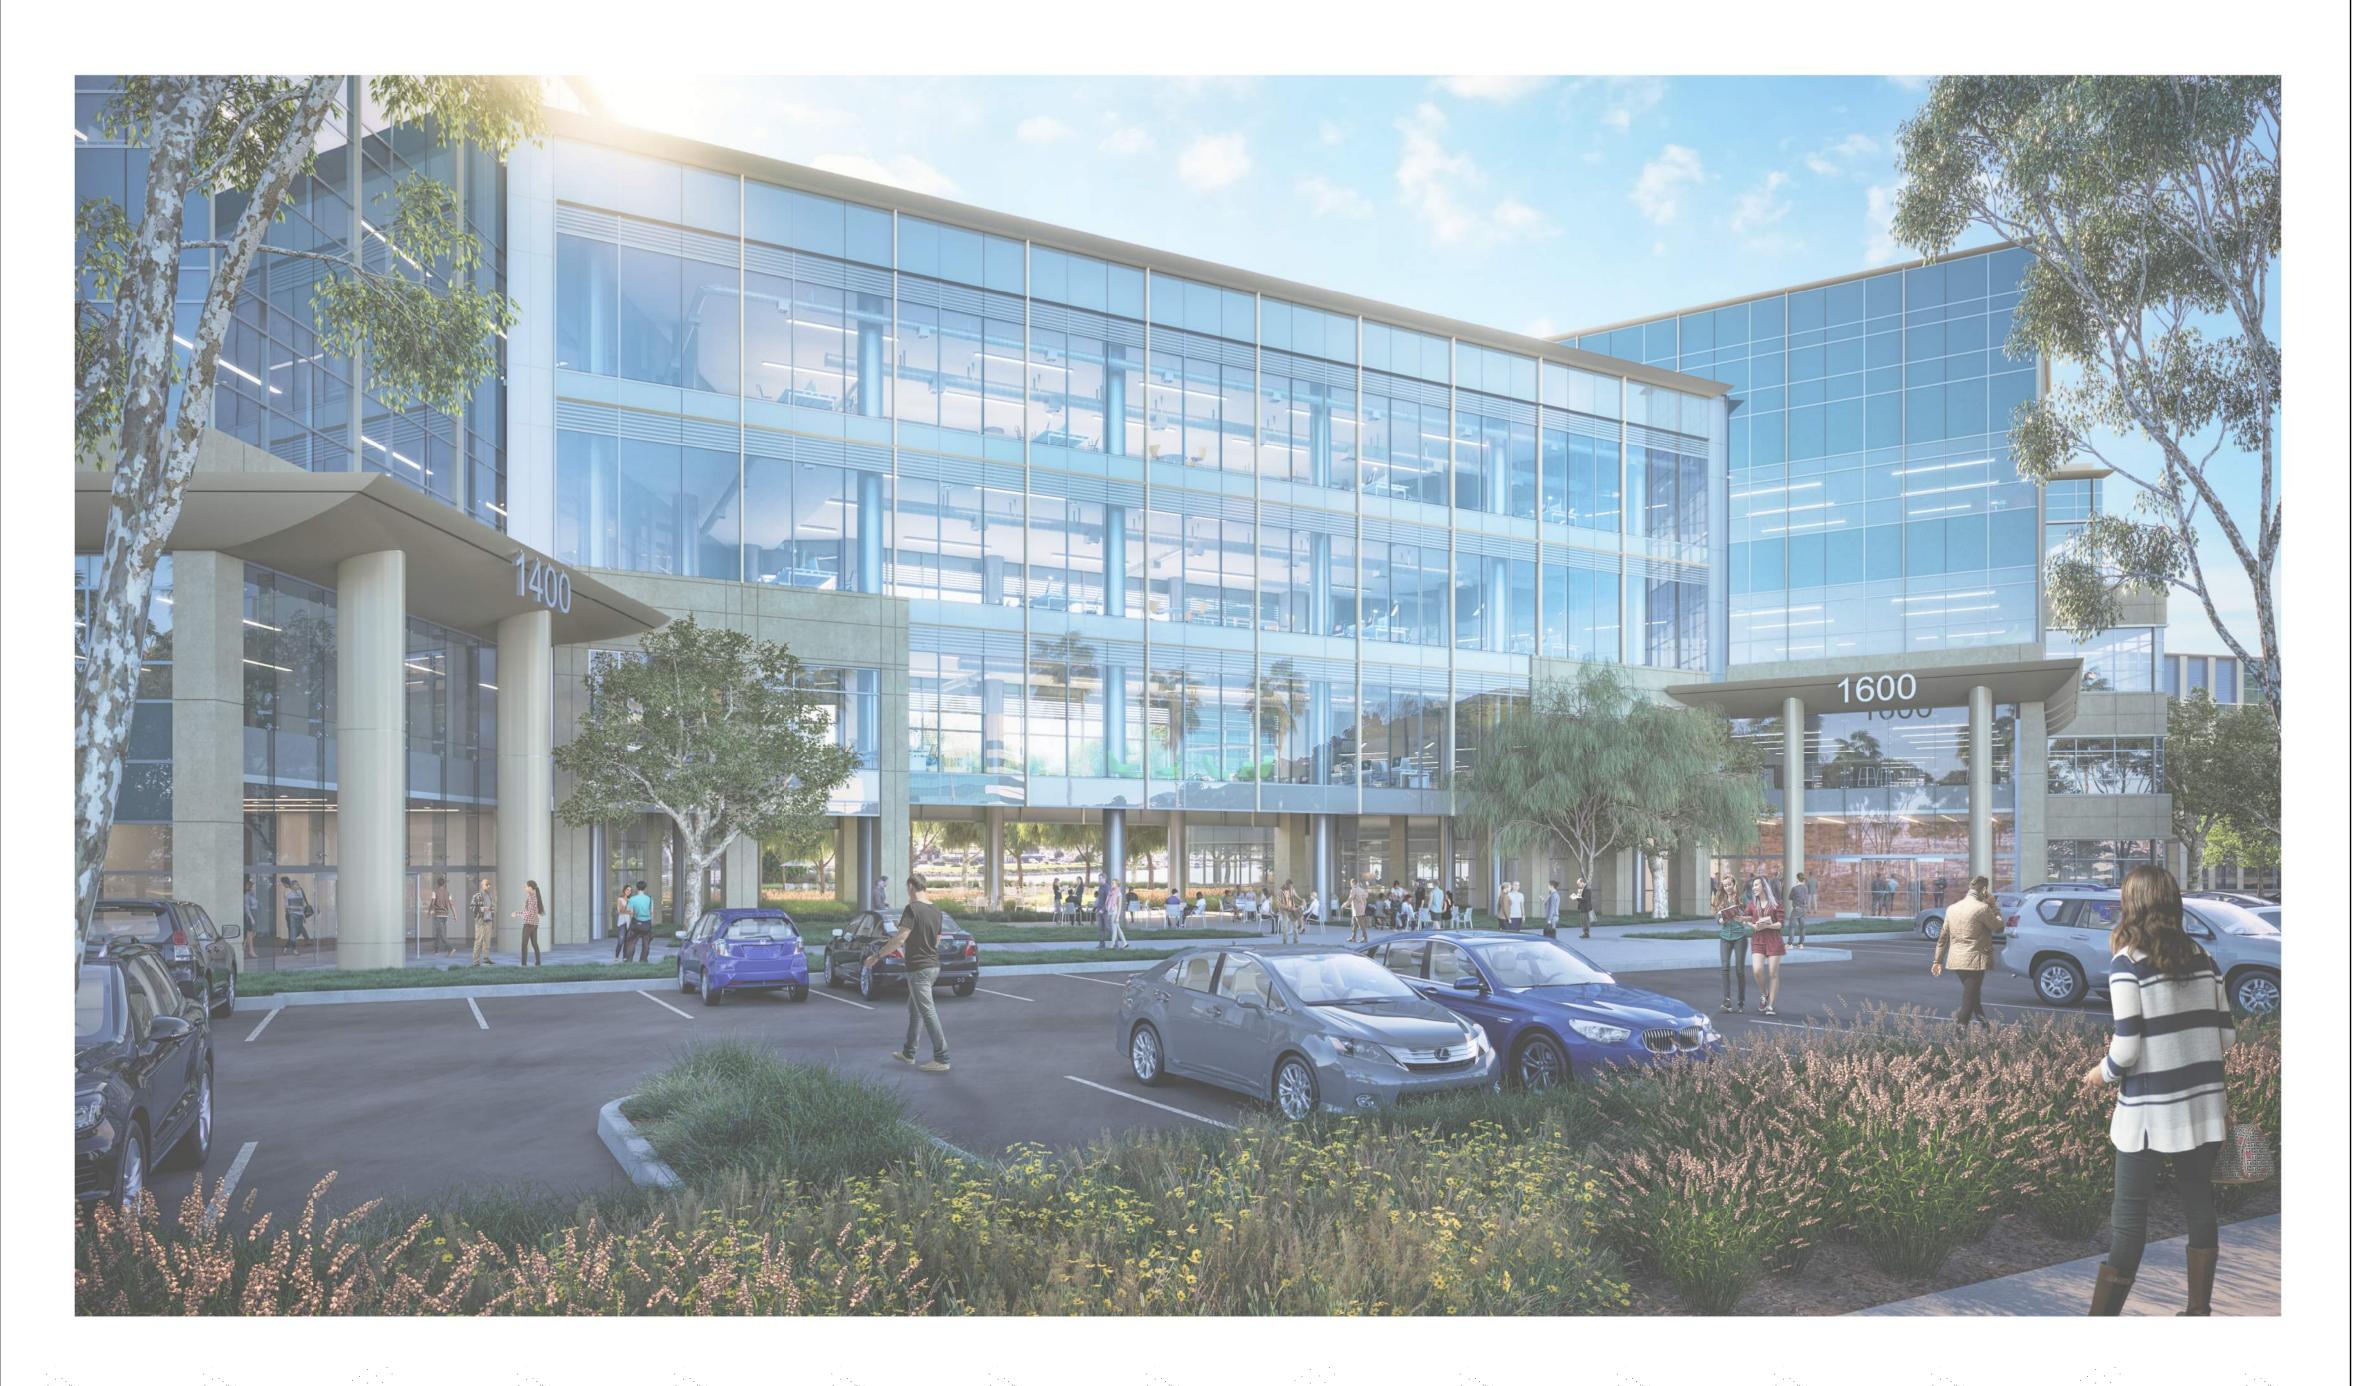

Total Campus SF with Proposed Connector:

20, 904 SF (6,968 SF/level)

561,089 SF

FAR: 0.56

Parking Provided: 1,760 cars (50% compact)

Proposed Parking Ratio: 1/318

1000 SIERRA POINT PARKWAY, BRISBANE, CA

CAMPUS SITE PLAN
06/07/2019