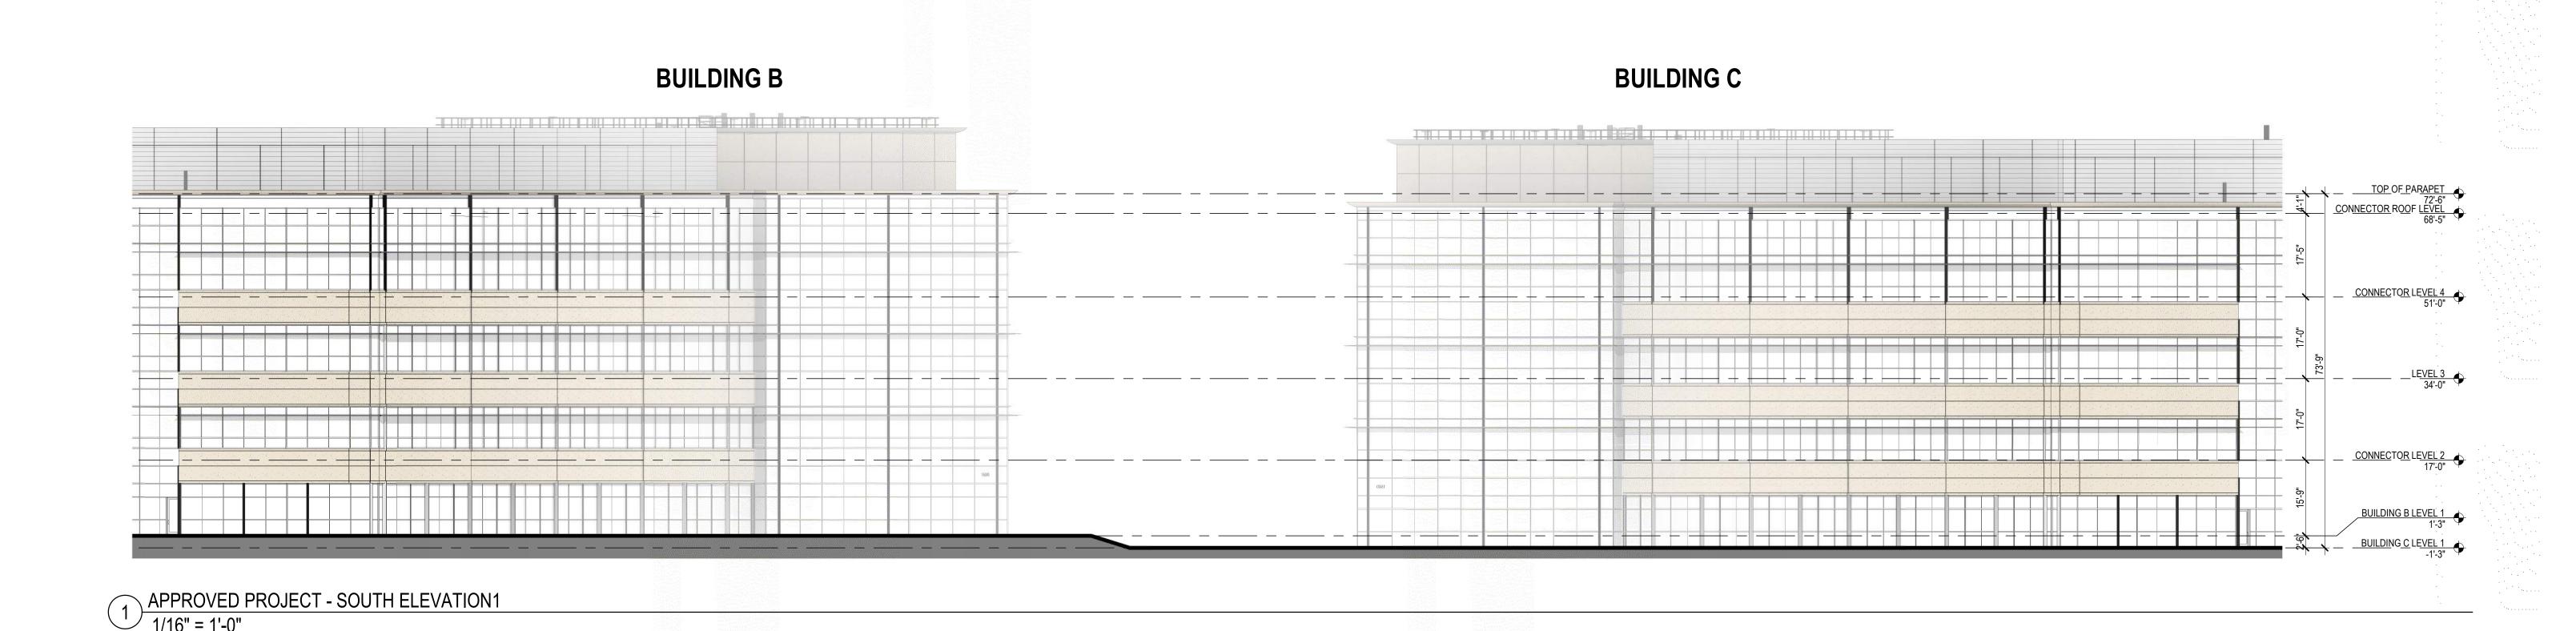

PROPOSED CONNECTION - NORTH ELEVATION

PLANNING SUBMITTAL

2 APPROVED PROJECT - NORTH ELEVATION1 1/16" = 1'-0"

**ENGINEERS** 

BRISBANE, CA 94005

SOUTH ELEVATIONS (ENTITLED + PROPOSED) PLANNING SUBMITTAL

ARCHITECTS ENGINEERS