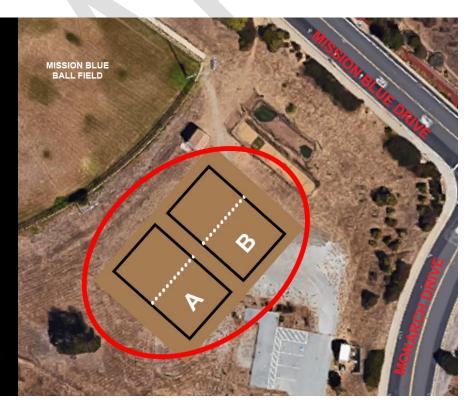

# FACILITY DIAGRAM

# MISSION BLUE VOLLEYBALL COURTS

#### FACILITY DIAGRAM

2 40 x 90 Sand Volleyball Courts Raised 18 inches

Located at the corner of Mission Blue Drive and Monarch Drive in Brisbane, CA, 94005.

There is a small parking lot on site with 3 regular spaces and one handicap accessible space. Additional parking is available along Mission Blue Drive and in the parking lot at the Mission Blue Center at 475 Mission Blue Drive.

Restrooms are located beyond the Mission Blue ball field in the parking lot for the Mission Blue Center.

CALL BRISBANE PARKS & RECREATION FOR ADDITIONAL INFORMATION OR TO MAKE A RESERVATION: 415.508.2140.